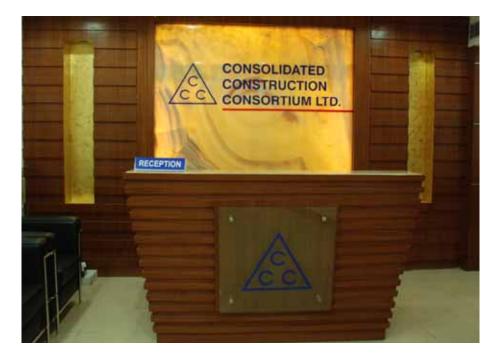

#### Azzurro – Kitchen & Bar, Gurgaon

Consolidated Construction Consortium Ltd., Saket, New Delhi